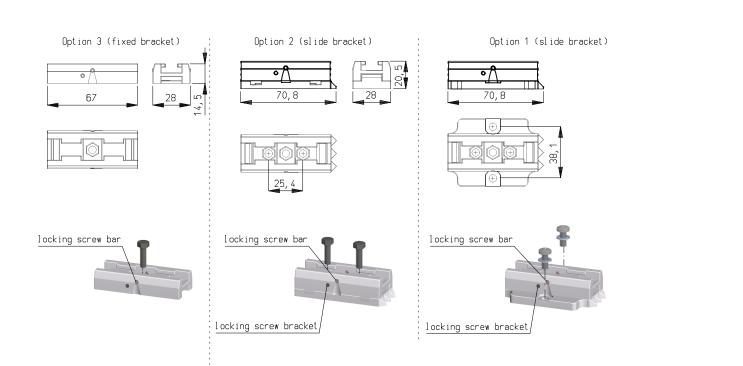

Universal mounting provides a very flexible way of mount Simco-Ion bars. It makes it possible to quick disconnect the bars from the brackets for maintenance or replacement.

Mounting can be carried out in three ways:

- 1. Basic mounting: Used when there is very little room available. (no quick disconnect)
- 2. Quick disconnect
- 3. Backwards compatible (with quick disconnect): Used to replace old Performax Easy and ThunderION brackets.